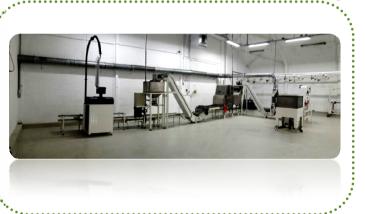

CLEANPACK NUTS PACKING LINE

The most efficient, safer, cleaner way to pack your nuts

## The CLEANPACK NUTS PACKING LINE is composed of :

- > a sieve for heavy foreign matters removal
- > an aspiration for light foreign matter removal
- > an X Ray sorter for removing glass, stones, metals, ceramics, plastics etc
- an automatic filling and weighing system  $\geq$ for 25, 50 Lb packages or Big Bags
- > a vacuum packing machine for the packing of 25 and 50 Lb and Big Bags with gas flushing
- > a label printer for traceability information as optional
- $\geq$ future possibility to couple the line with a Pasteurizer/Infestation Control System, currently under development, for the microbiological and infestation compliance of the cashews (no Chemical Fumigation)