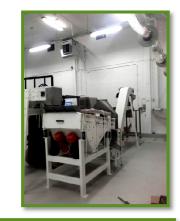

## The CLEANPACK NUTS PACKING LINE is composed of :

- > a sieve for heavy foreign matters removal
- > an aspiration for light foreign matter removal
- > an X Ray sorter for removing glass, stones, metals, ceramics, plastics etc
- an automatic filling and weighing system  $\geq$ for 25, 50 Lb packages or Big Bags
- > a vacuum packing machine for the packing of 25 and 50 Lb and Big Bags with gas flushing
- > a label printer for traceability information as optional
- $\geq$ future possibility to couple the line with a Pasteurizer/Infestation Control System, currently under development, for the microbiological and infestation compliance of the cashews (no Chemical Fumigation)