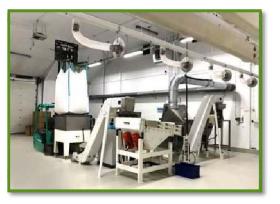

## The CLEANPACK NUTS PACKING LINE is composed of :

- > a sieve for heavy foreign matters removal
- > an aspiration for light foreign matter removal
- > an X Ray sorter for removing glass, stones, metals, ceramics, plastics etc
- an automatic filling and weighing system  $\geq$ for 25, 50 Lb packages or Big Bags
- > a vacuum packing machine for the packing of 25 and 50 Lb and Big Bags with gas flushing
- > a label printer for traceability information as optional
- $\geq$ future possibility to couple the line with a Pasteurizer/Infestation Control System, currently under development, for the microbiological and infestation compliance of the cashews (no Chemical Fumigation)

## **Technical features of the CLEANPACK NUTS PACKING LINE:**

- dimensions: 20000x10000x4500 (H) mm  $\geq$
- capacity: 1400 kg/h in input  $\geq$
- compressed air consumption: 20 m<sup>3</sup>/h at  $\geq$ 7 bar pressure
- ➢ installed power: 17 kW