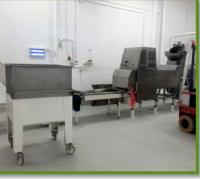

## The CLEANPACK NUTS PACKING LINE is composed of :

- > a sieve for heavy foreign matters removal
- > an aspiration for light foreign matter removal
- > an X Ray sorter for removing glass, stones, metals, ceramics, plastics etc
- an automatic filling and weighing system  $\geq$ for 25, 50 Lb packages or Big Bags
- > a vacuum packing machine for the packing of 25 and 50 Lb and Big Bags with gas flushing
- > a label printer for traceability information as optional
- $\geq$ future possibility to couple the line with a Pasteurizer/Infestation Control System, currently under development, for the microbiological and infestation compliance of the cashews (no Chemical Fumigation)