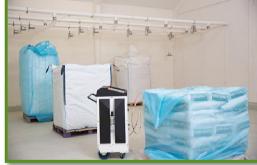

OLTREMARE proposes its new packing line of the series **CLEANPACK** so that the finished product is vacuum packed and gas flushed in compliance with the strictest food safety rules.

The **CLEANPACK NUTS PACKING LINE** optimizes the logistic operations and costs and increases the product **SHELF LIFE** with minimum use of labour, space and power.

CLEANPACK NUTS PACKING LINE

The most efficient, safer, cleaner way to pack your nuts

## The CLEANPACK NUTS PACKING LINE is composed of :

- > a sieve for heavy foreign matters removal
- > an aspiration for light foreign matter removal
- > an X Ray sorter for removing glass, stones, metals, ceramics, plastics etc
- an automatic filling and weighing system  $\geq$ for 25, 50 Lb packages or Big Bags
- > a vacuum packing machine for the packing of 25 and 50 Lb and Big Bags with gas flushing
- > a label printer for traceability information as optional
- $\geq$ future possibility to couple the line with a Pasteurizer/Infestation Control System, currently under development, for the microbiological and infestation compliance of the cashews (no Chemical Fumigation)