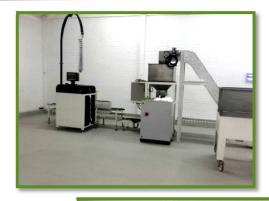

CLEANPACK NUTS PACKING LINE

The most efficient, safer, cleaner way to pack your nuts

## The CLEANPACK NUTS PACKING LINE is composed of :

- > a sieve for heavy foreign matters removal
- > an aspiration for light foreign matter removal
- > an X Ray sorter for removing glass, stones, metals, ceramics, plastics etc
- an automatic filling and weighing system  $\geq$ for 25, 50 Lb packages or Big Bags
- > a vacuum packing machine for the packing of 25 and 50 Lb and Big Bags with gas flushing
- > a label printer for traceability information as optional
- $\geq$ future possibility to couple the line with a Pasteurizer/Infestation Control System, currently under development, for the microbiological and infestation compliance of the cashews (no Chemical Fumigation)